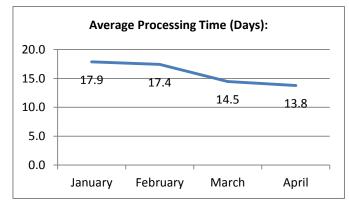

## Continuing Education Audits Calendar Year: 2013

| Month    | Average Processing Time (Days):  (Initial to Final Notices) | Date Audit<br>Initiated: | Date Audit<br>Concluded: | Initiation to<br>Conclusion<br>(Days): | #<br>Required a<br>2nd<br>Notification: | % Required 2nd Notification: |
|----------|-------------------------------------------------------------|--------------------------|--------------------------|----------------------------------------|-----------------------------------------|------------------------------|
| January  | 17.9                                                        | 2/26/2013                | 5/15/2013                | 78                                     | 7                                       | 22.58%                       |
| February | 17.4                                                        | 7/31/2013                |                          |                                        | 11                                      | 31.43%                       |
| March    | 14.5                                                        | 8/15/2013                |                          |                                        | 4                                       | 11.11%                       |
| April    | 13.8                                                        | 9/3/2013                 |                          |                                        |                                         |                              |
| Totals   | 15.9                                                        |                          |                          |                                        | 22                                      | 15.94%                       |