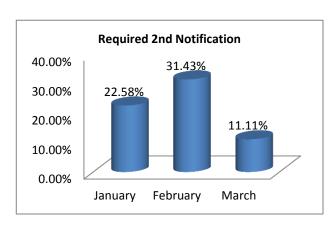

## Continuing Education Audits Calendar Year: 2013

| Month    | Average Processing Time (Days):  (Initial to Final Notices) | Date Audit<br>Initiated: | Date Audit<br>Concluded: | Initiation to<br>Conclusion<br>(Days): | #<br>Required a<br>2nd<br>Notification: | % Required 2nd Notification: |
|----------|-------------------------------------------------------------|--------------------------|--------------------------|----------------------------------------|-----------------------------------------|------------------------------|
| January  | 17.9                                                        | 2/26/2013                | 5/15/2013                | 78                                     | 7                                       | 22.58%                       |
| February | 17.4                                                        | 7/31/2013                |                          |                                        | 11                                      | 31.43%                       |
| March    | 14.5                                                        | 8/15/2013                |                          |                                        | 4                                       | 11.11%                       |
| April    | 13.8                                                        | 9/3/2013                 |                          |                                        |                                         |                              |
| Totals   | 15.9                                                        |                          |                          |                                        | 22                                      | 15.94%                       |