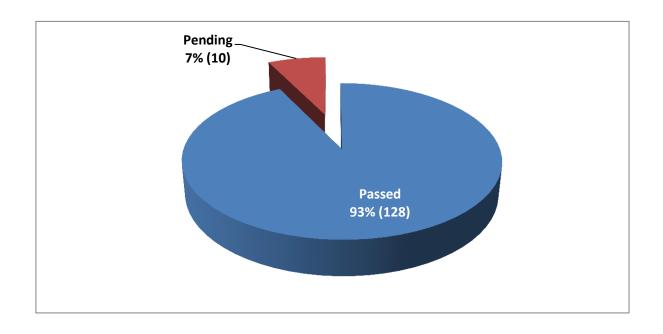

## Continuing Education Audits Calendar Year: 2013

| Month    | Total # of<br>Licensees<br>Selected for<br>Audit: | #<br>Passed: | %<br>Passed: | #<br>Pending: | %<br>Pending: | # Failed: (Referred to Citation & Fine Program) | %<br>Failed: |
|----------|---------------------------------------------------|--------------|--------------|---------------|---------------|-------------------------------------------------|--------------|
| January  | 31                                                | 31           | 100.00%      | 0             | 0.00%         | 0                                               | 0.00%        |
| February | 35                                                | 34           | 97.14%       | 1             | 2.86%         |                                                 |              |
| March    | 36                                                | 33           | 91.67%       | 3             | 8.33%         |                                                 |              |
| April    | 36                                                | 30           | 83.33%       | 6             | 16.67%        |                                                 |              |
| Totals   | 138                                               | 128          | 92.75%       | 10            | 7.25%         | 0                                               | 0.00%        |