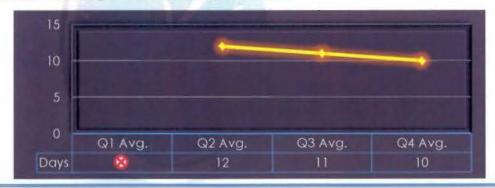

#### Formal Discipline – Target: 540 Days

Average number of days to complete the entire enforcement process for cases resulting in formal discipline. This includes intake, investigation and prosecution by the AG.

A number of factors (both internally and externally) contribute to case aging. Board actions may extend case aging when additional investigations are combined with a pending accusation and can extend the overall time to resolve.

Amending an accusation or requesting additional expert opinions causes delays in case adjudication. Other matters outside the control of the Board include: availability of hearing dates, continuance of hearing dates, and changes to opposing counsel.

Enforcement staff continues to meet or exceed the established performance measures with the exception of Performance Measure 4, Formal Discipline. DCA established the performance target at 540 days (18 months) to complete the entire enforcement process for cases resulting in formal discipline. The Board's current quarterly average is 918 days. It is important to note that this performance measure relies on the efficiency of outside state agencies such as the Office of Attorney General and the Office of Administrative Hearings.