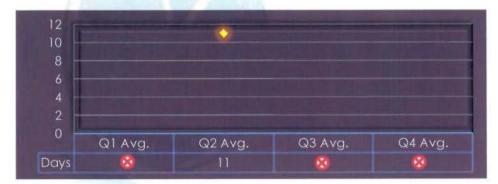

## **Probation Intake – Target: 7 Days**

Average number of days from probation monitor assignment to the date the monitor makes first contact with the probationer.

**Average: 11 Days** 

Average: 11 Days

The Board's probation monitor is assigned a case within a few days of the decision being mailed to the probationer. The monitor attempts to contact the probationer to schedule a probation intake appointment to go over the terms and conditions. In some cases, probation monitoring may not begin until an applicant has completed all the licensing requirements, or returned to California (if the licensee or applicant is out-of-state). Making contact with the probation is dependent on many factors including their availability; therefore we believe the average of 11 days is reasonable.