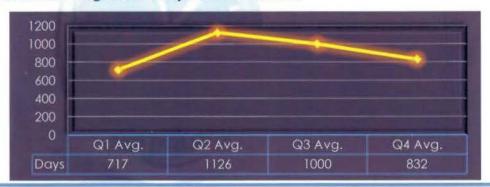

#### Formal Discipline – Target: 540 Days

Average number of days to complete the entire enforcement process for cases resulting in formal discipline. This includes intake, investigation and prosecution by the AG.

Enforcement staff continues to meet or exceed the established performance measures with the exception of Performance Measure 4, Formal Discipline. DCA established the performance target at 540 days (18 months) to complete the entire enforcement process for cases resulting in formal discipline. The Board's current quarterly average is 918 days. It is important to note that this performance measure relies on the efficiency of outside state agencies such as the Office of Attorney General and the Office of Administrative Hearings.

The Board has set a target of 540 days for this measure.

| Disciplinary Orders*       | Jul-12 | Aug-12 | Sep-12 | Oct-12 | Nov-12 | Dec-12 | Jan-13 | Feb-13 | Mar-13 | Apr-13 | May-13 | Jun-13 | Total |
|----------------------------|--------|--------|--------|--------|--------|--------|--------|--------|--------|--------|--------|--------|-------|
|                            | 1      | 2      | 2      | 3      | 0      | 1      | 4      | 2      | 3      | 2      | 1      | 2      | 23    |
| Average Days to Complete** | 759    | 717    | 753    | 1109   | 0      | 1177   | 1036   | 1482   | 912    | 864    | 1026   | 925    | 918   |
| Interim Suspension Orders  | 0      | 0      | 1      | 0      | 0      | 1      | 0      | 0      | 0      | 0      | 0      | 0      | 2     |