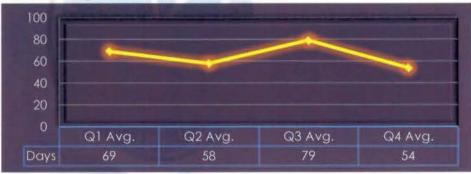

#### **Intake & Investigation – Target: 80 Days**

Average number of days from complaint receipt to closure of the investigation process (does not include cases sent to the Attorney General (AG) or other forms of discipline).

The Board has set a target of 80 days for this measure.

## Investigation

Complaints investigated by the program whether by desk investigation or by field investigation.

Measured by date the complaint is received to the date the complaint is closed or referred for enforcement action. If a complaint is investigated by more than one approach (desk, field non-sworn, etc.) then, categorize it by the last investigator category.