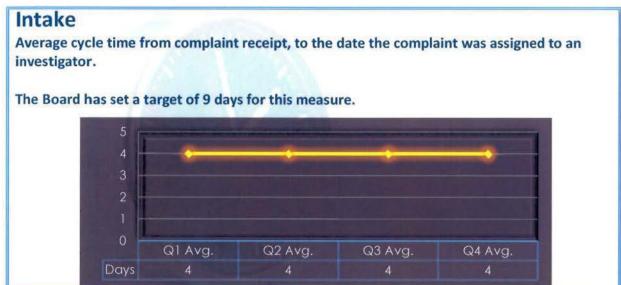

## **Intake – Target: 9 Days**

Average number of days from complaint receipt to the date the complaint is acknowledged and assigned to an analyst for desk investigation.

The Board has set a target of 80 days for this measure.