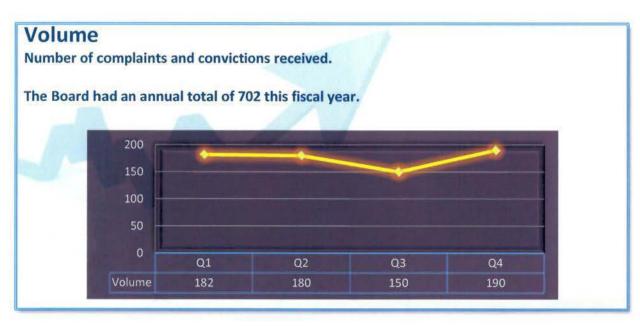

#### Volume

The total number of complaints and convictions received is 707 (665 consumer complaints, 42 conviction reports).

## Complaint Intake

Measured from date received to assignment for investigation or closure without action.

| Complaints                 | Jul-12 | Aug-12 | Sep-12 | Oct-12 | Nov-12 | Dec-12 | Jan-13 | Feb-13 | Mar-13 | Apr-13 | May-13 | Jun-13 | Total |
|----------------------------|--------|--------|--------|--------|--------|--------|--------|--------|--------|--------|--------|--------|-------|
| Received                   | 54     | 69     | 49     | 62     | 51     | 52     | 47     | 42     | 55     | 64     | 71     | 49     | 665   |
| Closed                     | 3      | 18     | 7      | 7      | 1      | 6      | 9      | 7      | 10     | 13     | 5      | 8      | 94    |
| Referred to Investigation  | 56     | 49     | 40     | 55     | 52     | 43     | 41     | 36     | 43     | 53     | 63     | 40     | 571   |
| Average Days to Close      | 4      | 4      | 4      | 3      | 6      | 5      | 4      | 5      | 4      | 4      | 3      | 4      | 4     |
| Pending                    | 1      | 3      | 5      | 5      | 3      | 6      | 3      | 2      | 4      | 2      | 5      | 6      | 6     |
| Convictions/Arrest Reports | Jul-12 | Aug-12 | Sep-12 | Oct-12 | Nov-12 | Dec-12 | Jan-13 | Feb-13 | Mar-13 | Apr-13 | May-13 | Jun-13 | Total |
| Received                   | 1      | 4      | 5      | 6      | 6      | 3      | 2      | 3      | 6      | 1      | 0      | 5      | 42    |
| Closed                     | 2      | 5      | 4      | 7      | 5      | 4      | 2      | 2      | 7      | 1      | 0      | 5      | 44    |
| Average Days to Close      | 8      | 4      | 4      | 3      | 2      | 4      | 5      | 3      | 3      | 6      | 0      | 4      | 4     |
| Pending                    | 1      | 0      | 1      | 0      | 1      | 0      | 0      | 1      | 0      | 0      | 0      | 0      | 0     |