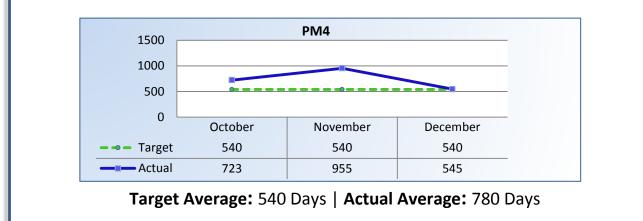

### PM4 | Formal Discipline

Average number of days to complete the entire enforcement process for cases resulting in formal discipline. (Includes intake and investigation by the Board and prosecution by the AG).