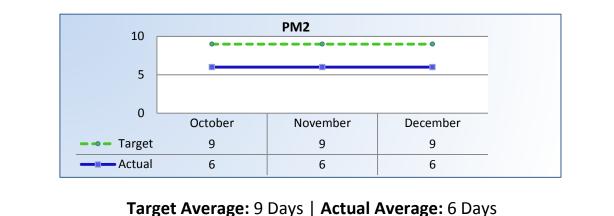

### PM2 | Intake

Average cycle time from complaint receipt, to the date the complaint was assigned to an investigator.