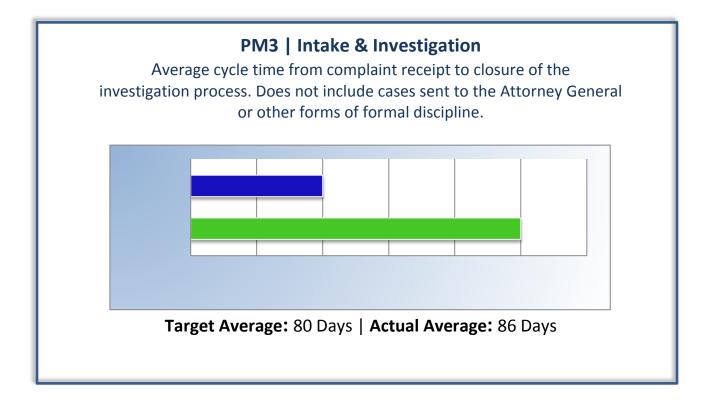

# **Performance Measures**

#### Q2 Report (October - December 2013)

To ensure stakeholders can review the Board's progress toward meeting its enforcement goals and targets, we have developed a transparent system of performance measurement. These measures will be posted publicly on a quarterly basis.