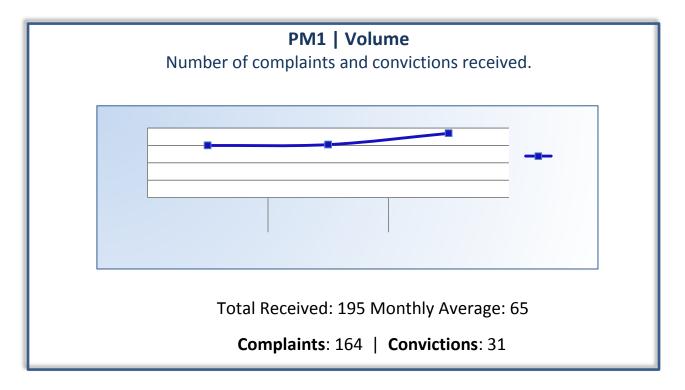

# **Performance Measures**

#### Q2 Report (October - December 2013)

To ensure stakeholders can review the Board's progress toward meeting its enforcement goals and targets, we have developed a transparent system of performance measurement. These measures will be posted publicly on a quarterly basis.