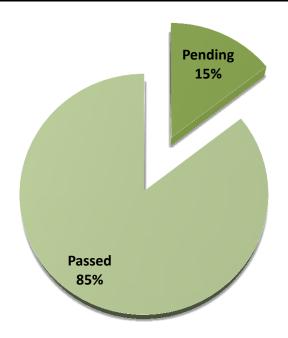

Printed: 8/5/2014 Page: 1

| January<br>2014 | 65  | 59  | 90.77% | 6   | 9.23%  |   |       |
|-----------------|-----|-----|--------|-----|--------|---|-------|
|                 |     |     |        |     |        |   |       |
| March<br>2014   | 73  | 46  | 63.01% | 27  | 36.99% |   |       |
|                 |     |     |        |     |        |   |       |
| 2014<br>Totals  | 280 | 166 | 59.29% | 114 | 40.71% |   |       |
| Grand<br>Totals | 924 | 790 | 85.50% | 134 | 14.50% | 0 | 0.00% |