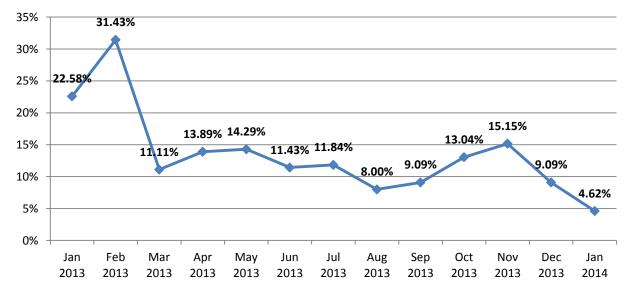

Printed: 8/5/2014 Page: 2

| Month            | Average Processing Time (Days):  (Initial to Final Notices) | Date Audit<br>Initiated: | Date Audit<br>Concluded: | Initiation to<br>Conclusion<br>(Days): | #<br>Required a<br>2nd<br>Notification: | %<br>Required 2nd<br>Notification: |
|------------------|-------------------------------------------------------------|--------------------------|--------------------------|----------------------------------------|-----------------------------------------|------------------------------------|
| January<br>2013  |                                                             |                          |                          |                                        |                                         |                                    |
| February<br>2013 | 19.7                                                        | 7/31/2013                | 11/6/2013                | 98                                     | 11                                      | 31.43%                             |
| April<br>2013    | 21.9                                                        | 9/3/2013                 | 12/4/2013                | 92                                     | 5                                       | 13.89%                             |
|                  | _                                                           |                          |                          |                                        |                                         |                                    |
| June<br>2013     | 37.6                                                        | 10/23/2013               | 6/5/2014                 | 225                                    | 4                                       | 11.43%                             |
|                  |                                                             |                          |                          |                                        |                                         |                                    |
| August<br>2013   | 28.4                                                        | 1/7/2014                 |                          |                                        | 6                                       | 8.00%                              |
|                  |                                                             |                          |                          |                                        |                                         |                                    |
| October<br>2013  | 28.6                                                        | 5/6/2014                 |                          |                                        | 9                                       | 13.04%                             |
|                  |                                                             |                          |                          |                                        |                                         |                                    |
| December<br>2013 | 27.6                                                        | 5/7/2014                 |                          |                                        | 6                                       | 9.09%                              |
| 2013<br>Totals   | 28.3                                                        |                          |                          |                                        | 84                                      | 13.04%                             |

Printed: 8/5/2014 Page: 3

| Month            | Average Processing Time (Days):  (Initial to Final Notices) | Date Audit<br>Initiated: | Date Audit<br>Concluded: | Initiation to<br>Conclusion<br>(Days): | #<br>Required a<br>2nd<br>Notification: | % Required 2nd Notification: |
|------------------|-------------------------------------------------------------|--------------------------|--------------------------|----------------------------------------|-----------------------------------------|------------------------------|
| January<br>2014  | 25.7                                                        | 5/7/2014                 |                          |                                        | 3                                       | 4.62%                        |
| February<br>2014 | 14.5                                                        | 6/25/2014                |                          |                                        |                                         |                              |
| March<br>2014    | 12.6                                                        | 7/7/2014                 |                          |                                        |                                         |                              |
| April<br>2014    | 3.3                                                         | 7/28/2014                |                          |                                        |                                         |                              |
| 2014<br>Totals   | 14.0                                                        |                          |                          |                                        | 3                                       | 1.07%                        |
| Grand<br>Totals  | 24.8                                                        |                          |                          |                                        | 52                                      | 11.74%                       |