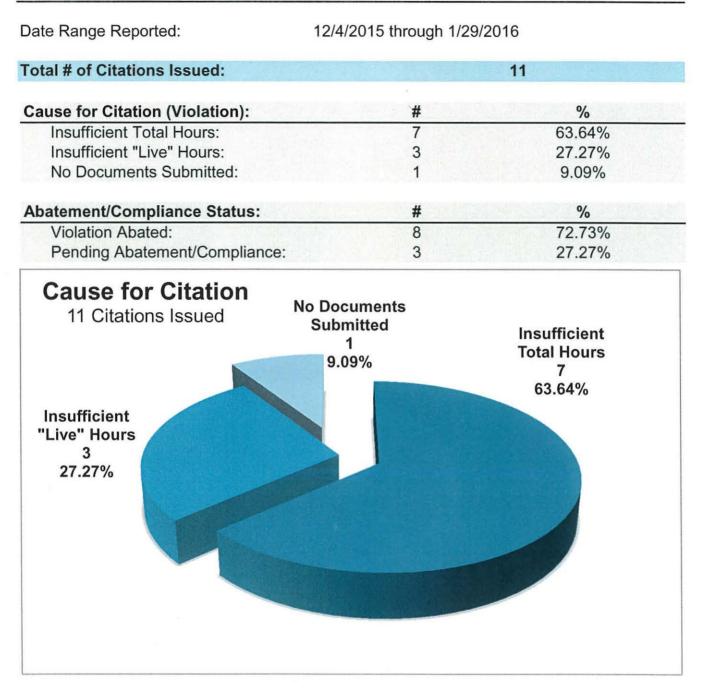

## **Citations Issued for Continuing Education Deficiencies**

### **Definitions:**

Live: As compared to "independent learning," where the instructor and student are not in direct visual or auditory contact. A minimum of nine (9) "live" hours are required per renewal cycle.

**Abatement:** Licensee has submitted documentation to come into compliance with the continuing education requirements.