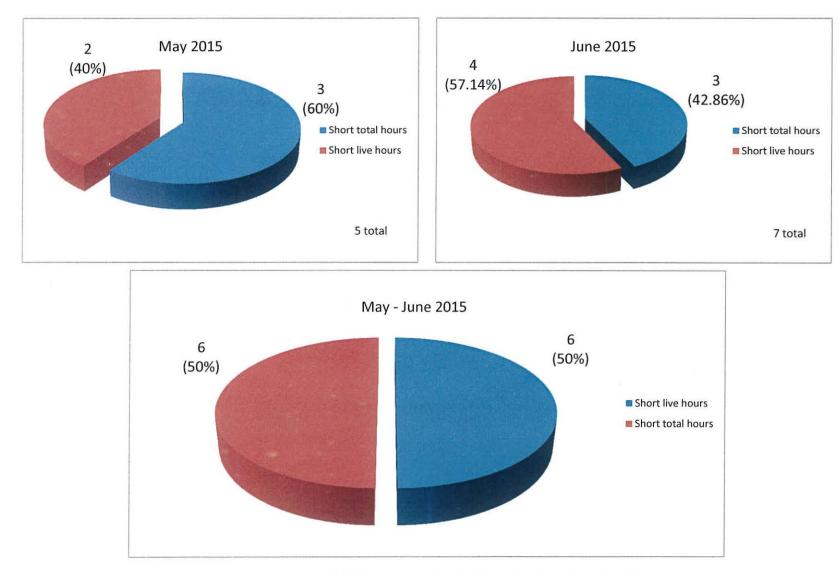

#### Reasons for Not Passing the CE Audit: May - June 2015

From January - April 2015, as reported at the November Board meeting, 16 licensees were short hours, six obtained hours outside of the renewal cycle, five took courses that were not approved and two did not respond to the audit request.