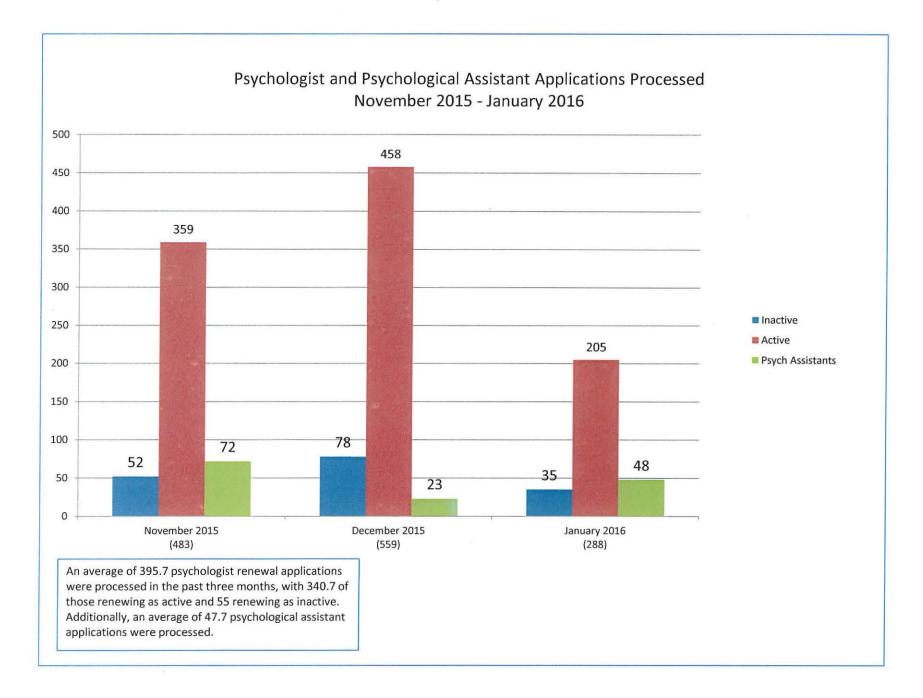

C: Reasons for Not Passing the CE Audit: May - June 2015

C: Citations Issued for CE Deficiencies

D. Psychologist and Psychological Assistant Applications Processed: November 2015 – January 2016

Approximately 10% (approximately 80 licensees) of renewing licensees are selected for inclusion in the audit each month.