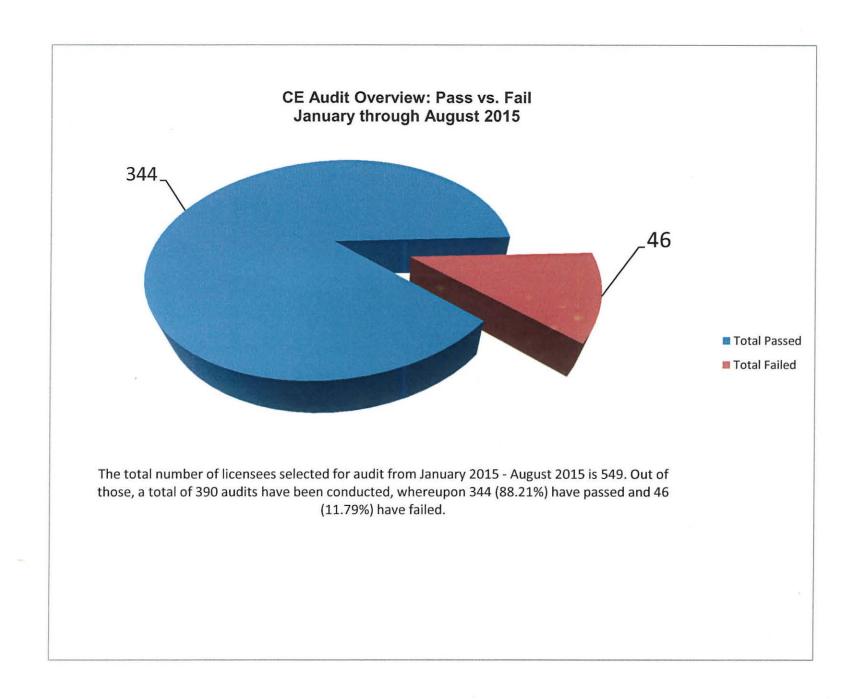

| Total   | Total  | Total  |
|---------|--------|--------|
| Audited | Passed | Failed |
| 390     | 344    | 46     |