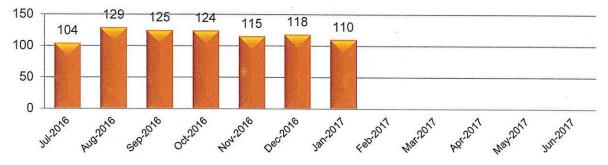

### Applications Received July 1, 2016 - January 26, 2017

### Total of 605 Psychological Assistant Applications Received