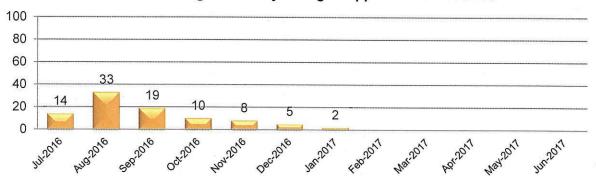

### Applications Received July 1, 2016 - January 26, 2017

### Total of 91 Registered Psychologist Applications Received