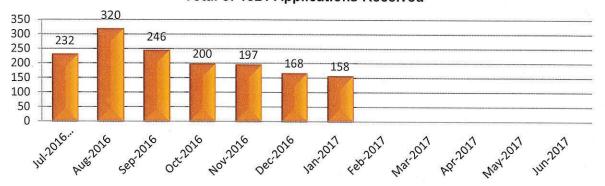

### Applications Received July 1, 2016 - January 26, 2017

#### Total of 1521 Applications Received