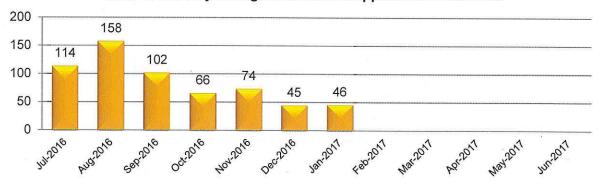

### Applications Received July 1, 2016 - January 26, 2017

### Total of 825 Licensed Psychologist Applications Received