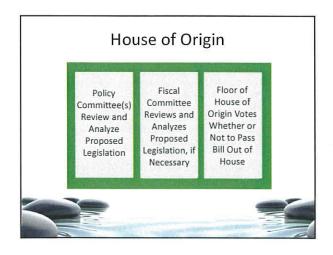

#### **Most Important Dates to Track:**

- Last day to submit bill requests to Legislative Counsel
- Last day to introduce bills
- Last day for policy committees to pass fiscal bills
- Last day for policy committees to pass nonfiscal bills
- Last day for fiscal committees to pass bills

#### Most Important Dates to Track (cont.):

- House of origin deadline
- Spring/Summer Recess
- Last day to amend bills on the Floor
- Last day for bills to pass on the Floor
- Last day for Governor to sign or veto bills passed by the Legislature

# **House of Origin (First House)**

The House in which a measure begins; the Assembly is the House of Origin for all Assembly measures.