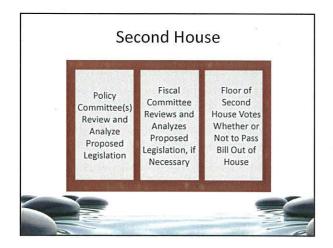

#### **Most Important Dates to Track:**

- Last day to submit bill requests to Legislative Counsel
- Last day to introduce bills
- Last day for policy committees to pass fiscal bills
- Last day for policy committees to pass nonfiscal bills
- Last day for fiscal committees to pass bills

#### Most Important Dates to Track (cont.):

- House of origin deadline
- Spring/Summer Recess
- Last day to amend bills on the Floor
- Last day for bills to pass on the Floor
- Last day for Governor to sign or veto bills passed by the Legislature

#### **Second House**

The house which hears measures following the House of Origin.