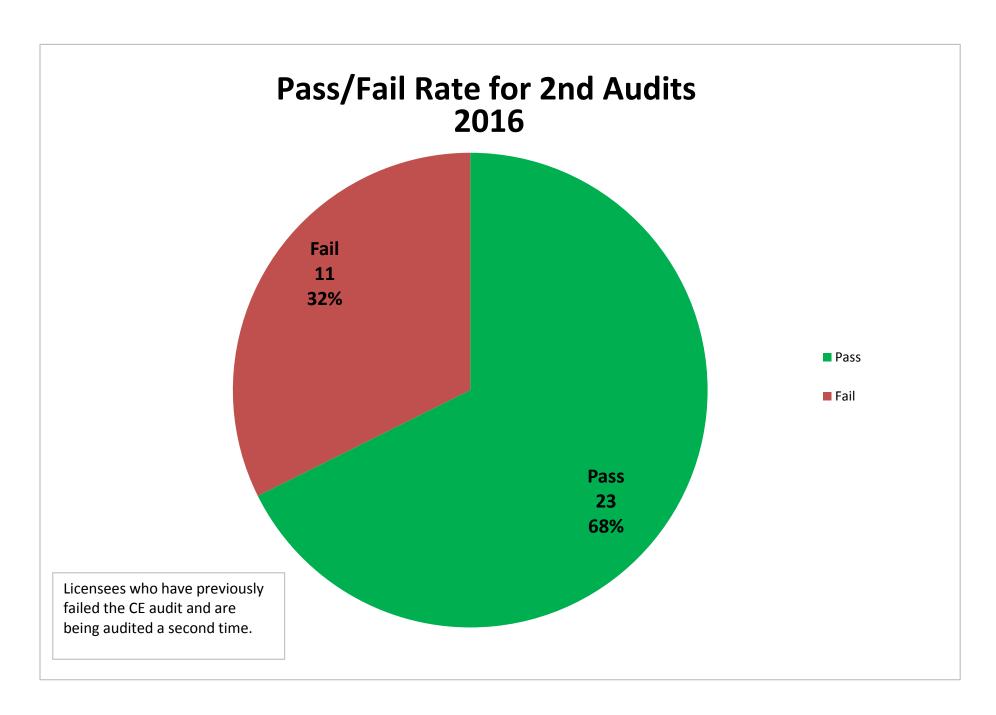

# Continuing Education (CE) Audit/Renewals for Psychologists and Psychological Assistants Statistics:

Attached please find the following statistics (as of August 24, 2017):

- A. Psychologist and Psychological Assistant Renewal Applications Processed: January 2017 August 2017
- B. Citations Issued for CE Deficiencies
- C. Online vs. Mailed In Renewals Processed
- D. Pass/Fail Rate: 2014 2016
- E. Pass/Fail Rate for 2<sup>nd</sup> Audits
- F. CE Audits for January 2016 April 2016
- G. Reasons for Not Passing the CE Audit: January 2016 April 2016