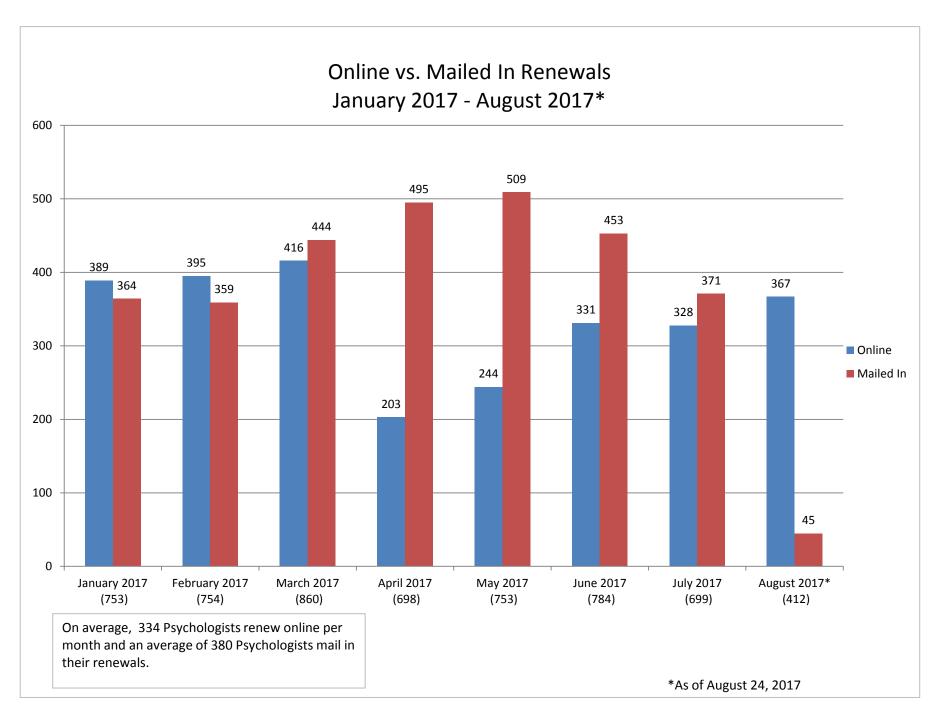

# Continuing Education (CE) Audit/Renewals for Psychologists and Psychological Assistants Statistics:

Attached please find the following statistics (as of August 24, 2017):

- A. Psychologist and Psychological Assistant Renewal Applications Processed: January 2017 August 2017
- B. Citations Issued for CE Deficiencies
- C. Online vs. Mailed In Renewals Processed
- D. Pass/Fail Rate: 2014 2016
- E. Pass/Fail Rate for 2<sup>nd</sup> Audits
- F. CE Audits for January 2016 April 2016
- G. Reasons for Not Passing the CE Audit: January 2016 April 2016