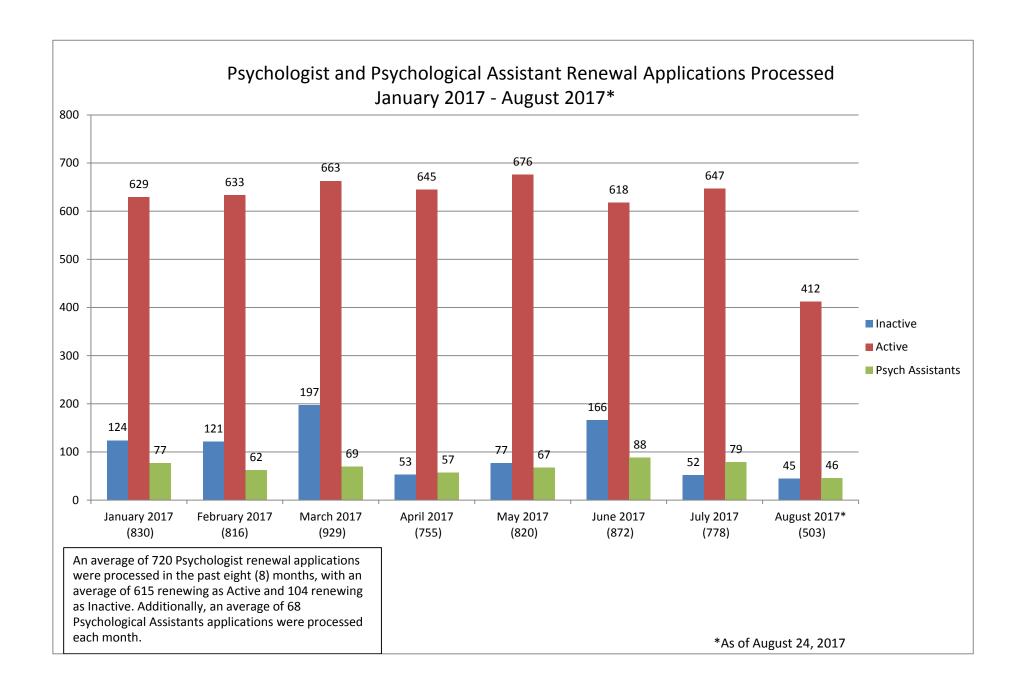

# Continuing Education (CE) Audit/Renewals for Psychologists and Psychological Assistants Statistics:

Attached please find the following statistics (as of August 24, 2017):

- A. Psychologist and Psychological Assistant Renewal Applications Processed: January 2017 August 2017
- B. Citations Issued for CE Deficiencies
- C. Online vs. Mailed In Renewals Processed
- D. Pass/Fail Rate: 2014 2016
- E. Pass/Fail Rate for 2<sup>nd</sup> Audits
- F. CE Audits for January 2016 April 2016
- G. Reasons for Not Passing the CE Audit: January 2016 April 2016