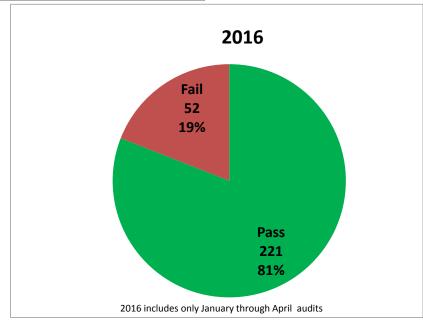

**Abatement:** Licensee has submitted documentation to come into compliance with the continuing education requirements.

Pass/Fail Rate For Fiscal Years 2014, 2015 and 2016

### Continuing Education Audits

January 2016 - April 2016

| Month    | Total # of<br>Licensees<br>Selected<br>for Audit: |     | %<br>Passed: | #<br>Pending: | %<br>Pending: | # Failed:  (Referred to Citation & Fine Program) | %<br>Failed: | Average Processing Time (Days):  (Initial Notices to Compliance Verification) | Date Audit<br>Initiated: | Date Audit<br>Concluded: | Initiation<br>to<br>Conclusion<br>(Days): | # of 2nd<br>Notification<br>Required: | % Required 2nd Notification: |
|----------|---------------------------------------------------|-----|--------------|---------------|---------------|--------------------------------------------------|--------------|-------------------------------------------------------------------------------|--------------------------|--------------------------|-------------------------------------------|---------------------------------------|------------------------------|
| January  | 69                                                | 57  | 82.61%       | 0             | 0.00%         | 12                                               | 17.39%       | 28.59                                                                         | 10/14/2016               | 1/4/2017                 | 82                                        | 18                                    | 26.09%                       |
| February | 62                                                | 51  | 82.26%       | 0             | 0.00%         | 11                                               | 17.74%       | 26.7                                                                          | 10/14/2016               | 12/13/2016               | 60                                        | 10                                    | 16.13%                       |
| March    | 76                                                | 63  | 82.89%       | 0             | 0.00%         | 13                                               | 17.11%       | 45.8                                                                          | 12/20/2016               | 2/23/2017                | 65                                        | 22                                    | 28.95%                       |
| April    | 66                                                | 50  | 75.76%       | 0             | 0.00%         | 16                                               | 24.24%       | 65.7                                                                          | 12/20/2016               | 5/30/2017                | 161                                       | 15                                    | 22.73%                       |
| Totals:  | 273                                               | 221 | 81%          | 0             | 0%            | 52                                               | 19%          | 41.7                                                                          |                          |                          |                                           |                                       |                              |

| Total   | Total  | Total  | Total   |
|---------|--------|--------|---------|
| Audited | Passed | Failed | Pending |
| 273     | 221    | 52     | 0       |
|         | 81%    | 19%    | 0%      |