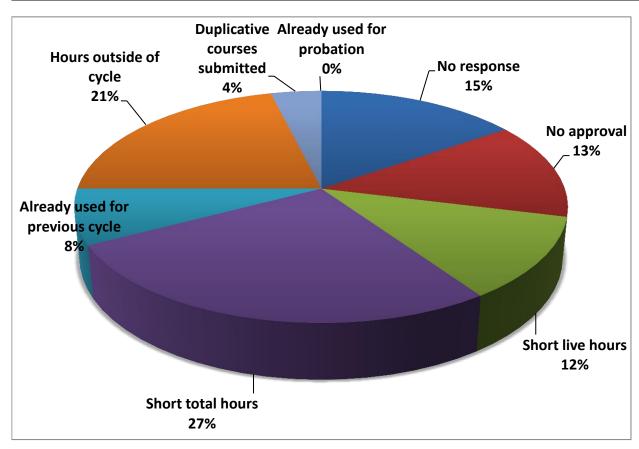

## Reasons for Not Passing the CE Audit:

January 2016 - April 2016

|                                 | January | February | March | April | TOTALS |
|---------------------------------|---------|----------|-------|-------|--------|
| No response                     | 3       | 0        | 3     | 2     | 8      |
| No approval                     | 1       | 2        | 3     | 1     | 7      |
| Short live hours                | 3       | 2        | 0     | 1     | 6      |
| Short total hours               | 2       | 2        | 3     | 7     | 14     |
| Already used for previous cycle | 0       | 4        | 0     | 0     | 4      |
| Hours outside of cycle          | 3       | 1        | 4     | 3     | 11     |
| Duplicative courses submitted   | 0       | 0        | 0     | 2     | 2      |
| Already used for probation      | 0       | 0        | 0     | 0     | 0      |
| TOTALS                          | 12      | 11       | 13    | 16    |        |