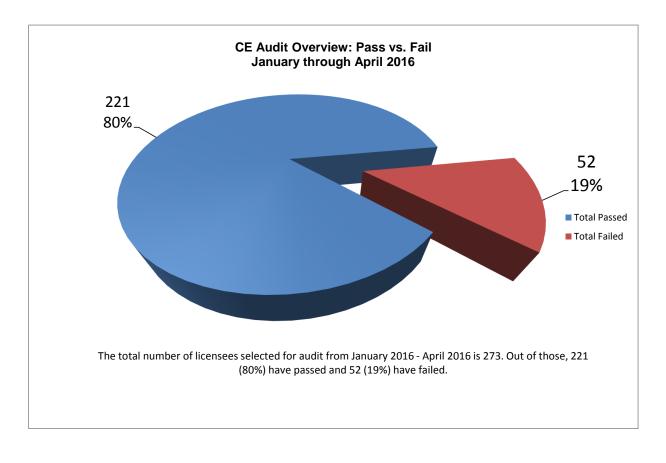

### Continuing Education Audits

January 2016 - April 2016

| Month    | Total # of<br>Licensees<br>Selected<br>for Audit: |     | %<br>Passed: | #<br>Pending: | %<br>Pending: | # Failed:  (Referred to Citation & Fine Program) | %<br>Failed: | Average Processing Time (Days):  (Initial Notices to Compliance Verification) | Date Audit<br>Initiated: | Date Audit<br>Concluded: | Initiation<br>to<br>Conclusion<br>(Days): | # of 2nd<br>Notification<br>Required: | % Required 2nd Notification: |
|----------|---------------------------------------------------|-----|--------------|---------------|---------------|--------------------------------------------------|--------------|-------------------------------------------------------------------------------|--------------------------|--------------------------|-------------------------------------------|---------------------------------------|------------------------------|
| January  | 69                                                | 57  | 82.61%       | 0             | 0.00%         | 12                                               | 17.39%       | 28.59                                                                         | 10/14/2016               | 1/4/2017                 | 82                                        | 18                                    | 26.09%                       |
| February | 62                                                | 51  | 82.26%       | 0             | 0.00%         | 11                                               | 17.74%       | 26.7                                                                          | 10/14/2016               | 12/13/2016               | 60                                        | 10                                    | 16.13%                       |
| March    | 76                                                | 63  | 82.89%       | 0             | 0.00%         | 13                                               | 17.11%       | 45.8                                                                          | 12/20/2016               | 2/23/2017                | 65                                        | 22                                    | 28.95%                       |
| April    | 66                                                | 50  | 75.76%       | 0             | 0.00%         | 16                                               | 24.24%       | 65.7                                                                          | 12/20/2016               | 5/30/2017                | 161                                       | 15                                    | 22.73%                       |
| Totals:  | 273                                               | 221 | 81%          | 0             | 0%            | 52                                               | 19%          | 41.7                                                                          |                          |                          |                                           |                                       |                              |

| Total   | Total  | Total  | Total   |
|---------|--------|--------|---------|
| Audited | Passed | Failed | Pending |
| 273     | 221    | 52     | 0       |
|         | 81%    | 19%    | 0%      |