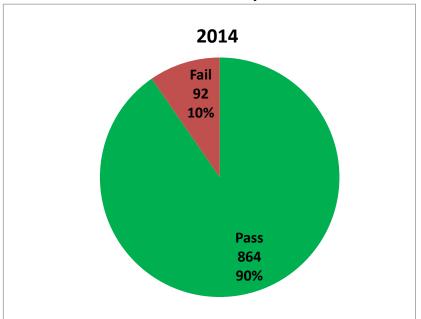

**Abatement:** Licensee has submitted documentation to come into compliance with the continuing education requirements.

Pass/Fail Rate For Fiscal Years 2014, 2015 and 2016