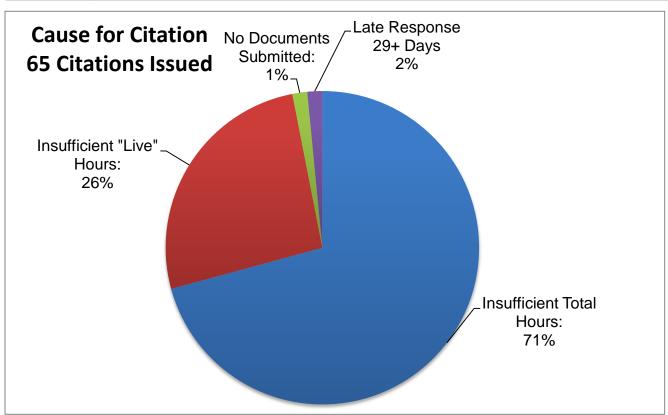

### **Citations Issued for Continuing Education Deficiencies**

Date Range Reported: 5/27/2017 - 08/25/2017

| Total # of Citations Issued: | 65 |
|------------------------------|----|
|------------------------------|----|

| Cause for Citation (Violation): | #  | %      |
|---------------------------------|----|--------|
| Insufficient Total Hours:       | 46 | 70.77% |
| Insufficient "Live" Hours:      | 17 | 26.15% |
| No Documents Submitted:         | 1  | 1.54%  |
| Late Response 29+ Days          | 1  | 1.54%  |