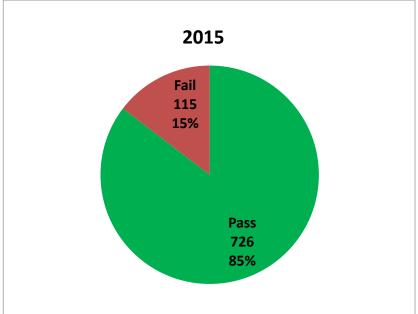

**Abatement:** Licensee has submitted documentation to come into compliance with the continuing education requirements.

Pass/Fail Rate For Fiscal Years 2014, 2015 and 2016