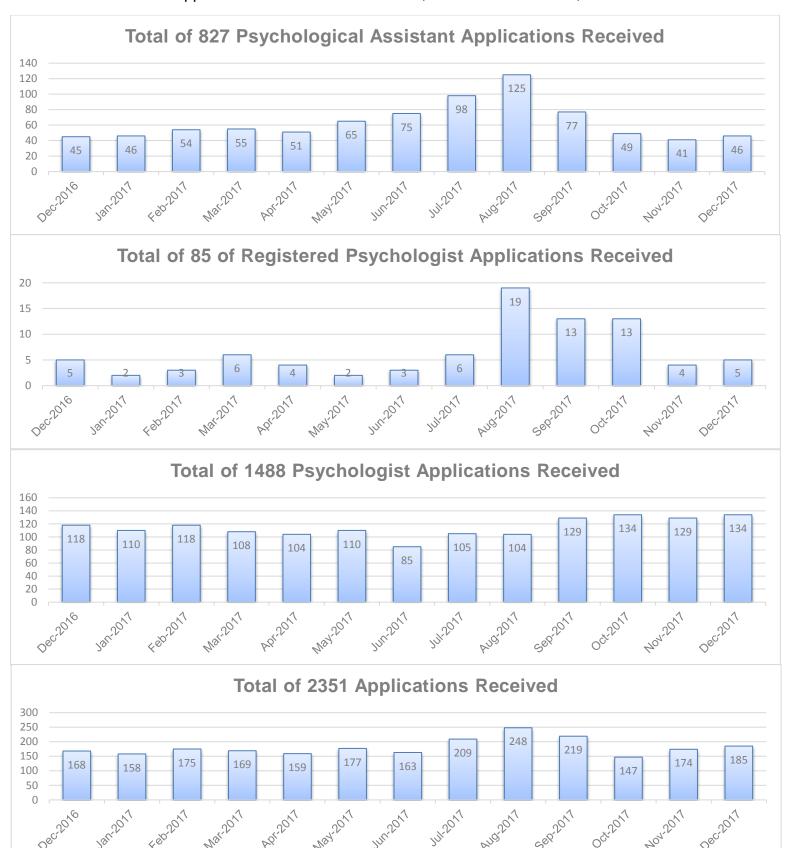

#### **Attachments:**

- A. Licensing Population Report as of January 25, 2018
- B. Applications Received December 1, 2016 December 31, 2017
- C. Examination Statistics December 2016 December 2017