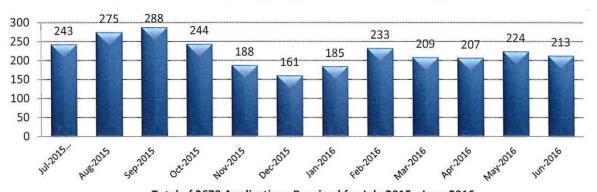

## Applications Received July 2015 - June 2016

Total of 1051 Psychological Assistant Applications Received for July 2015 - June 2016

Total of 167 Registered Psychologist Applications Received for July 2015 - June 2016

Total of 1452 Licensed Psychologist Applications Received for July 2015 - June 2016

Total of 2670 Applications Received for July 2015 - June 2016