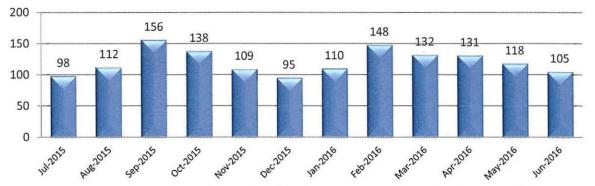

## Applications Received July 2015 - June 2016

Total of 1051 Psychological Assistant Applications Received for July 2015 - June 2016

Total of 167 Registered Psychologist Applications Received for July 2015 - June 2016

Total of 1452 Licensed Psychologist Applications Received for July 2015 - June 2016

Total of 2670 Applications Received for July 2015 - June 2016