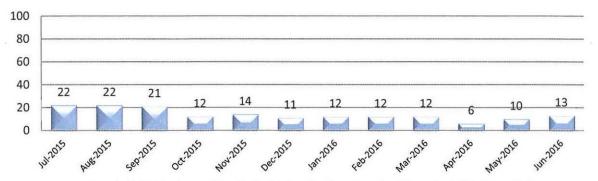

## Applications Received July 2015 - June 2016

Total of 1051 Psychological Assistant Applications Received for July 2015 - June 2016

Total of 167 Registered Psychologist Applications Received for July 2015 - June 2016

Total of 1452 Licensed Psychologist Applications Received for July 2015 - June 2016

Total of 2670 Applications Received for July 2015 - June 2016