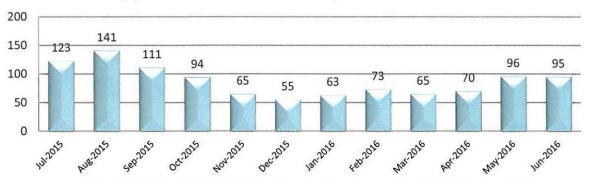

## Applications Received July 2015 - June 2016

Total of 1051 Psychological Assistant Applications Received for July 2015 - June 2016

Total of 167 Registered Psychologist Applications Received for July 2015 - June 2016

Total of 1452 Licensed Psychologist Applications Received for July 2015 - June 2016

Total of 2670 Applications Received for July 2015 - June 2016