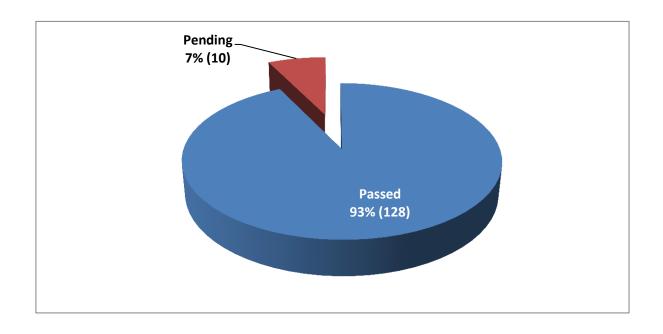

## Continuing Education Audits Calendar Year: 2013

| Month    | Total # of<br>Licensees<br>Selected for<br>Audit: | #<br>Passed: | %<br>Passed: | #<br>Pending: | %<br>Pending: | # Failed:  (Referred to Citation & Fine Program) | %<br>Failed: |
|----------|---------------------------------------------------|--------------|--------------|---------------|---------------|--------------------------------------------------|--------------|
| January  | 31                                                | 31           | 100.00%      | 0             | 0.00%         | 0                                                | 0.00%        |
| February | 35                                                | 34           | 97.14%       | 1             | 2.86%         |                                                  |              |
| March    | 36                                                | 33           | 91.67%       | 3             | 8.33%         |                                                  |              |
| April    | 36                                                | 30           | 83.33%       | 6             | 16.67%        |                                                  |              |
| Totals   | 138                                               | 128          | 92.75%       | 10            | 7.25%         | 0                                                | 0.00%        |