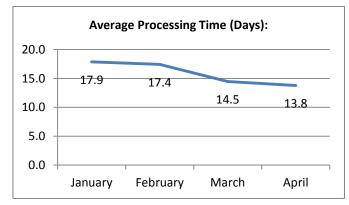

## Continuing Education Audits Calendar Year: 2013

| Month    | Average Processing Time (Days):  (Initial to Final Notices) | Date Audit<br>Initiated: | Date Audit<br>Concluded: | Initiation to<br>Conclusion<br>(Days): | #<br>Required a<br>2nd<br>Notification: | %<br>Required 2nd<br>Notification: |
|----------|-------------------------------------------------------------|--------------------------|--------------------------|----------------------------------------|-----------------------------------------|------------------------------------|
| January  | 17.9                                                        | 2/26/2013                | 5/15/2013                | 78                                     | 7                                       | 22.58%                             |
| February | 17.4                                                        | 7/31/2013                |                          |                                        | 11                                      | 31.43%                             |
| March    | 14.5                                                        | 8/15/2013                |                          |                                        | 4                                       | 11.11%                             |
| April    | 13.8                                                        | 9/3/2013                 |                          |                                        |                                         |                                    |
| Totals   | 15.9                                                        |                          |                          |                                        | 22                                      | 15.94%                             |