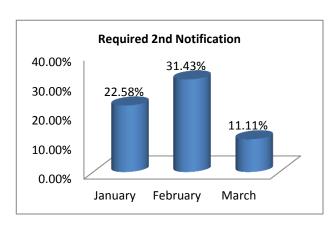

## Continuing Education Audits Calendar Year: 2013

| Month    | Average Processing Time (Days):  (Initial to Final Notices) | Date Audit<br>Initiated: | Date Audit<br>Concluded: | Initiation to<br>Conclusion<br>(Days): | #<br>Required a<br>2nd<br>Notification: | %<br>Required 2nd<br>Notification: |
|----------|-------------------------------------------------------------|--------------------------|--------------------------|----------------------------------------|-----------------------------------------|------------------------------------|
| January  | 17.9                                                        | 2/26/2013                | 5/15/2013                | 78                                     | 7                                       | 22.58%                             |
| February | 17.4                                                        | 7/31/2013                |                          |                                        | 11                                      | 31.43%                             |
| March    | 14.5                                                        | 8/15/2013                |                          |                                        | 4                                       | 11.11%                             |
| April    | 13.8                                                        | 9/3/2013                 |                          |                                        |                                         |                                    |
| Totals   | 15.9                                                        |                          |                          |                                        | 22                                      | 15.94%                             |