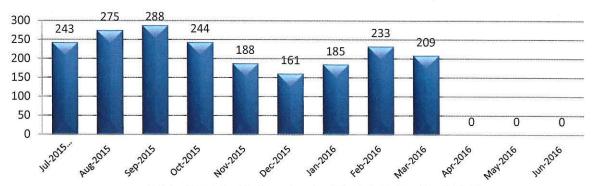

# **Applications Received July 2015 - June 2016**

Total of 790 Psychological Assistant Applications Received for July 2015- March 2016

Total of 138 Registered Psychologist Applications Received for July 2015 - March 2016

Total of 1098 Licensed Psychologist Applications Received for July 2015 - March 2016

Total of 2026 Applications Received for July 2015 - March 2016