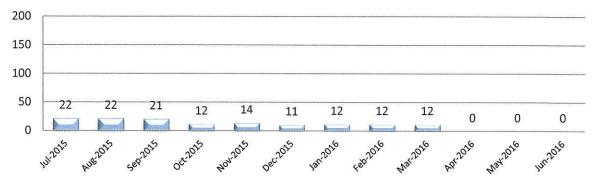

# **Applications Received July 2015 - June 2016**

Total of 790 Psychological Assistant Applications Received for July 2015- March 2016

Total of 138 Registered Psychologist Applications Received for July 2015 - March 2016

Total of 1098 Licensed Psychologist Applications Received for July 2015 - March 2016

Total of 2026 Applications Received for July 2015 - March 2016