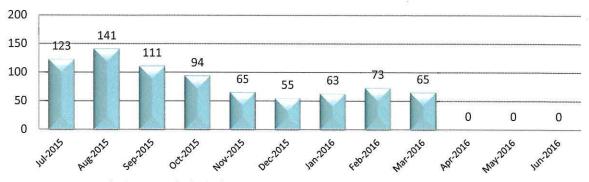

# **Applications Received July 2015 - June 2016**

Total of 790 Psychological Assistant Applications Received for July 2015- March 2016

Total of 138 Registered Psychologist Applications Received for July 2015 - March 2016

Total of 1098 Licensed Psychologist Applications Received for July 2015 - March 2016

Total of 2026 Applications Received for July 2015 - March 2016