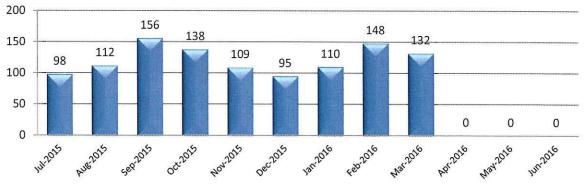

# **Applications Received July 2015 - June 2016**

Total of 790 Psychological Assistant Applications Received for July 2015- March 2016

Total of 138 Registered Psychologist Applications Received for July 2015 - March 2016

Total of 1098 Licensed Psychologist Applications Received for July 2015 - March 2016

Total of 2026 Applications Received for July 2015 - March 2016