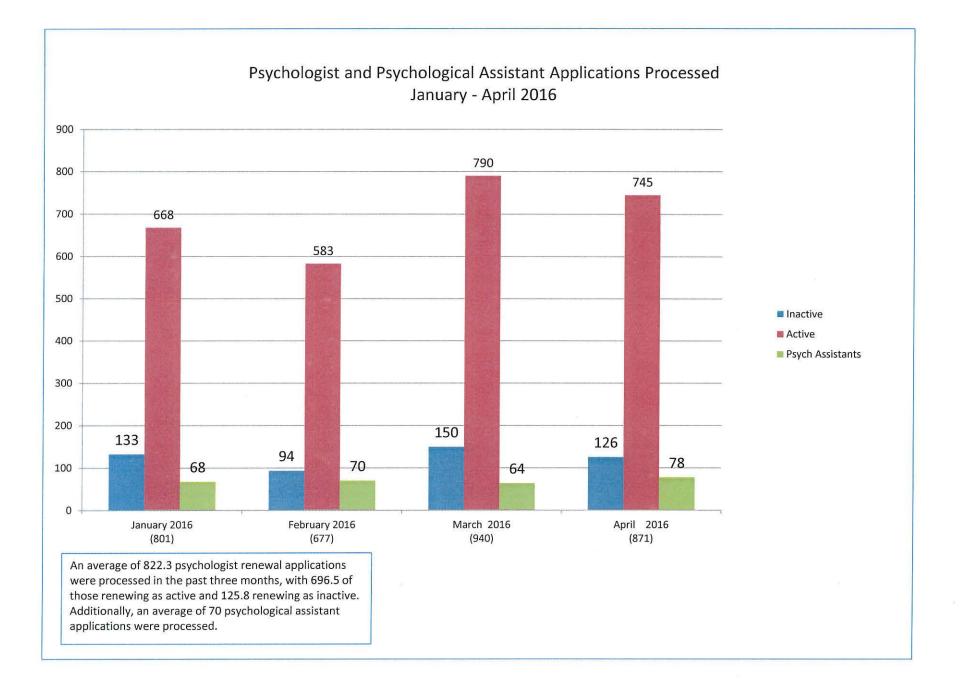

C: Reasons for Not Passing the CE Audit: July - August 2015

D: Citations Issued for CE Deficiencies

E. Psychologist and Psychological Assistant Renewal Applications Processed: January – April 2016

Approximately 10% (approximately 80 licensees) of renewing licensees are selected for inclusion in the audit each month.