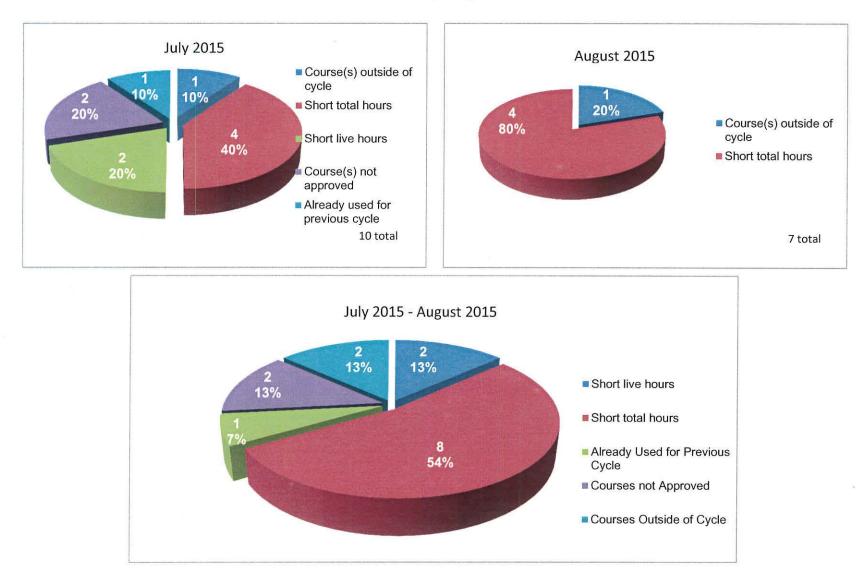

C: Reasons for Not Passing the CE Audit: July - August 2015

D: Citations Issued for CE Deficiencies

E. Psychologist and Psychological Assistant Renewal Applications Processed: January – April 2016

Approximately 10% (approximately 80 licensees) of renewing licensees are selected for inclusion in the audit each month.

### Reasons for Not Passing the CE Audit: July - August 2015

From May - June 2015, as reported at the February Board meeting, six licensees were short total hours and six were short live hours.