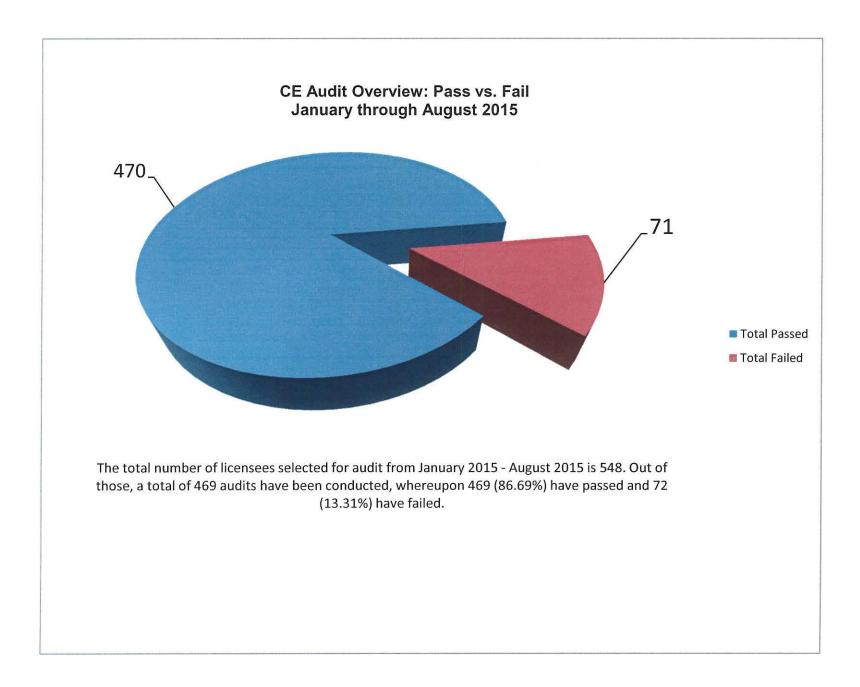

## CE Audit/Renewals for Psychologists and Psychological Assistants Statistics:

Please find attached the following statistics (as of May 5, 2016):

A: CE Audits for January – August 2015

B: CE Audit Overview: Pass vs. Fail

# Continuing Education Audits January - August 2015

| Month    | Total # of<br>Licensees<br>Selected<br>for Audit: | #<br>Passed: | %<br>Passed: | #<br>Pending: | %<br>Pending: | #<br>Failed:<br>(Referred<br>to Citation<br>& Fine<br>Program) | %<br>Failed: | Average<br>Processin<br>g Time<br>(Days):<br>(Initial Notices<br>to Compliance<br>Verification) | Date<br>Audit<br>Initiated: | Date Audit<br>Concluded: | Initiation<br>to<br>Conclusion<br>(Days): | #<br>Required a<br>2nd<br>Notificatio<br>n: | %<br>Required<br>2nd<br>Notificati<br>on: |
|----------|---------------------------------------------------|--------------|--------------|---------------|---------------|----------------------------------------------------------------|--------------|-------------------------------------------------------------------------------------------------|-----------------------------|--------------------------|-------------------------------------------|---------------------------------------------|-------------------------------------------|
| January  | 63                                                | 52           | 82.54%       | 0             | 0.00%         | 11                                                             | 17,46%       | 48.8                                                                                            | 6/29/2015                   | 11/4/2015                | 128                                       | 12                                          | 19.05%                                    |
| February | 61                                                | 54           | 88.52%       | 0             | 0.00%         | 7                                                              | 11.48%       | 50.9                                                                                            | 6/30/2015                   | 9/28/2015                | 90                                        | 12                                          | 19.67%                                    |
| March    | 70                                                | 60           | 85.71%       | 0             | 0.00%         | 10                                                             | 14.29%       | 31.4                                                                                            | 9/8/2015                    | 12/3/2015                | 86                                        | 9                                           | 12.86%                                    |
| April    | 67                                                | 61           | 91.04%       | 0             | 0.00%         | 6                                                              | 8.96%        | 25.7                                                                                            | 9/10/2015                   | 11/25/2015               | 76                                        | 3                                           | 4.48%                                     |
| May      | 71                                                | 64           | 90.14%       | 0             | 0.00%         | 7                                                              | 9.86%        | 31.9                                                                                            | 12/2/2015                   | 3/16/2016                | 105                                       | 8                                           | 11.27%                                    |
| June     | 68                                                | 56           | 82.35%       | 0             | 0.00%         | 12                                                             | 17.65%       | 35.0                                                                                            | 12/2/2015                   | 3/23/2016                | 112                                       | 11                                          | 16.18%                                    |
| July     | 67                                                | 54           | 80.60%       | 3             | 4.48%         | 10                                                             | 14.93%       | 63.7                                                                                            | 2/3/2016                    |                          | The Million of L                          |                                             |                                           |
| August   | 81                                                | 68           | 83.95%       | 4             | 4.94%         | 9                                                              | 11.11%       | 62.4                                                                                            | 2/3/2016                    |                          |                                           |                                             |                                           |
|          | 548                                               | 469          | 85.58%       | 7             | 1.28%         | 72                                                             | 13.14%       |                                                                                                 |                             |                          |                                           |                                             |                                           |

| Total   | Total  | Total  |
|---------|--------|--------|
| Audited | Passed | Failed |
| 541     | 469    | 72     |
|         | 86.69% | 13.31% |