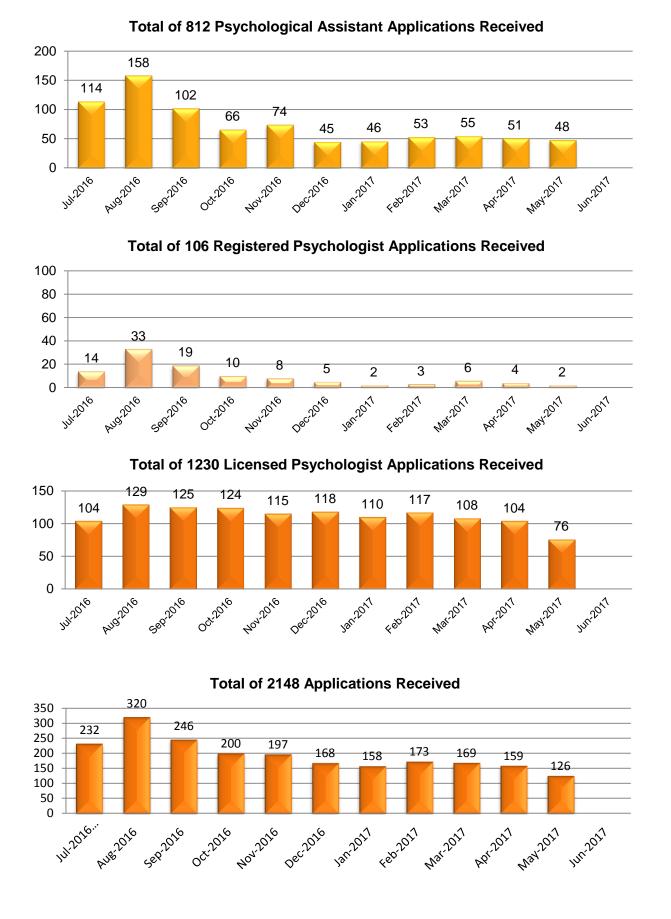

50 Cancelled

Page 1 of 1 L-0213 Licensing Population Report 5/24/2017

Applications Received July 1, 2016 - May 24, 2017