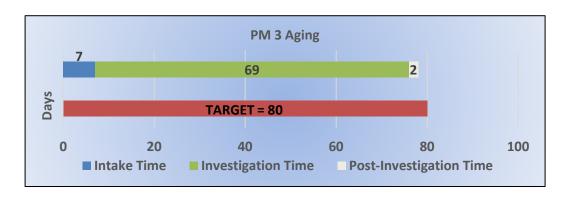

#### **Complaint Program**

Since July 1, 2016, the Board has received 1,042 complaints which is an increase of 31% from last fiscal year. Complaints can be submitted on-line, via fax, or mailed to the Board. All complaints received are opened and assigned to an enforcement analyst. On average, the intake process is completed within seven (7) days of receipt of the complaint.

#### **Investigative Program**

In May 2016, the Chief of the Division of Investigation, David Chriss, and Deputy Chief of the Health Quality Investigative Unit, Kathleen Nicholls, met with the Executive Officer and the Enforcement Manager to discuss the prolonged investigative timeframes with HQIU and whether or not the Board would consider a one-year pilot program with DOI in order to reduce investigative timeframes. At that time, investigations through HQIU were taking approximately 24 months to complete. The Board agreed to a one-year pilot program and in July 2016 began referring cases to DOI. To date, approximately 175 cases have been referred to DOI, and the average time to complete those investigations was 12 months. As a result of DOI's ability to significantly reduce investigation timeframes in half, the Board agreed in May 2017 to another one-year contract. The Executive Officer and the Enforcement Manager will meet with DOI representatives every six months to discuss the processing of cases. The Board does continue to refer cases to HQIU that involve sexual misconduct.