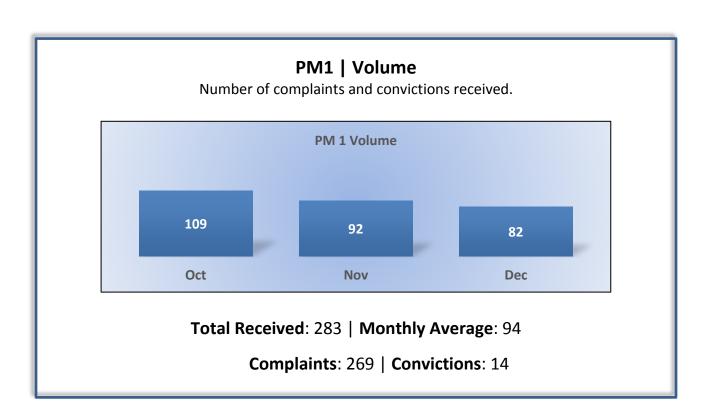

#### **Complaint Program**

Since July 1, 2016, the Board has received 1,042 complaints which is an increase of 31% from last fiscal year. Complaints can be submitted on-line, via fax, or mailed to the Board. All complaints received are opened and assigned to an enforcement analyst. On average, the intake process is completed within seven (7) days of receipt of the complaint.