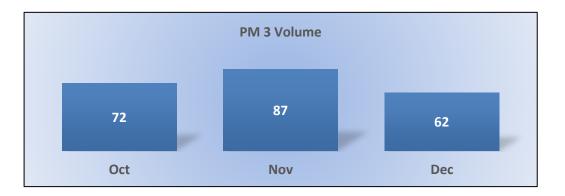

0 0 1 12 0 11 14/15 0                                       | 15/16 1 0 0 0 0 1 0 0 1 0 2 15/16 23 1 22 7 6 4 1 5 3 6 18 5 1 15/16 0                                                     | *16/17 0 2 1 0 2 0 0 0 5 *16/17 29 0 31 15 8 5 0 26 14 23 5 1                  |

<sup>\*</sup>Statistics through May 26, 2017

<sup>\*\*\*\*</sup>Statistics unavailable

# **Enforcement Performance Measures**

Q2 Report (October - December 2016)

To ensure stakeholders can review the Board's progress toward meeting its enforcement goals and targets, we have developed a transparent system of performance measurement. These measures will be posted publicly on a quarterly basis.







# PM3 | Investigations - Volume

Number of investigations closed (not including cases transmitted to the Attorney General).



**Total: 221 | Monthly Average: 76** 

# PM3 | Investigations - Cycle Time<sup>1</sup>

Average number of days to complete the entire enforcement process for cases not transmitted to the Attorney General.

(Includes intake and investigation.)



Target Average: 80 Days | Actual Average: 76 Days

<sup>&</sup>lt;sup>1</sup> Due to rounding, there might be small discrepancies between the PM3 "Actual Average", and the sum of the individual case stages (i.e., Intake time + Investigation time + Post-Investigation time).

## PM4 | Formal Discipline - Volume

Cases closed after transmission to the Attorney General for formal disciplinary action. This includes formal discipline, and closures without formal discipline (e.g., withdrawals, dismissals, etc.).



**Total: 14 | Monthly Average:** 5

#