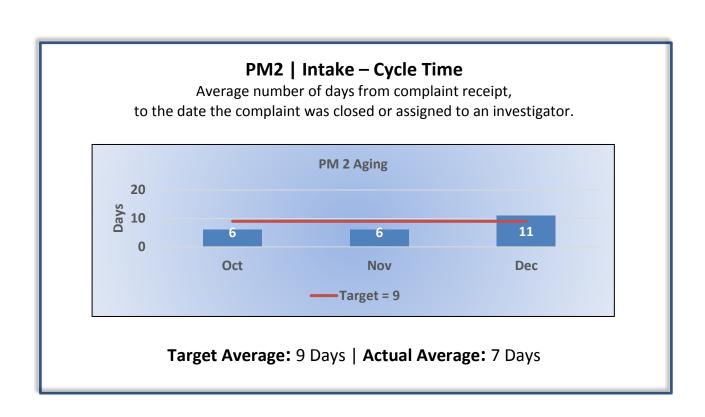

#### **Complaint Program**

Since July 1, 2016, the Board has received 1,042 complaints which is an increase of 31% from last fiscal year. Complaints can be submitted on-line, via fax, or mailed to the Board. All complaints received are opened and assigned to an enforcement analyst. On average, the intake process is completed within seven (7) days of receipt of the complaint.