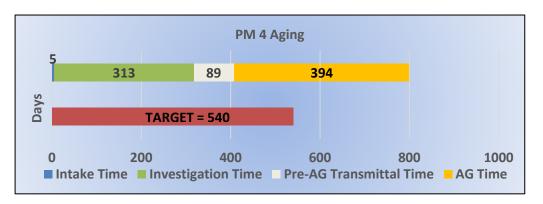

#### **Investigative Program**

In May 2016, the Chief of the Division of Investigation, David Chriss, and Deputy Chief of the Health Quality Investigative Unit, Kathleen Nicholls, met with the Executive Officer and the Enforcement Manager to discuss the prolonged investigative timeframes with HQIU and whether or not the Board would consider a one-year pilot program with DOI in order to reduce investigative timeframes. At that time, investigations through HQIU were taking approximately 24 months to complete. The Board agreed to a one-year pilot program and in July 2016 began referring cases to DOI. To date, approximately 175 cases have been referred to DOI, and the average time to complete those investigations was 12 months. As a result of DOI's ability to significantly reduce investigation timeframes in half, the Board agreed in May 2017 to another one-year contract. The Executive Officer and the Enforcement Manager will meet with DOI representatives every six months to discuss the processing of cases. The Board does continue to refer cases to HQIU that involve sexual misconduct.