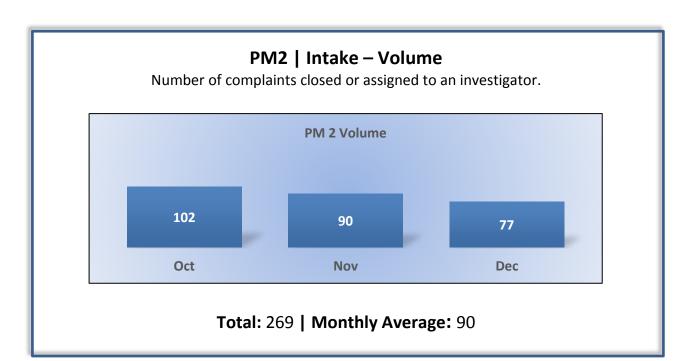

#### **Complaint Program**

Since July 1, 2016, the Board has received 1,042 complaints which is an increase of 31% from last fiscal year. Complaints can be submitted on-line, via fax, or mailed to the Board. All complaints received are opened and assigned to an enforcement analyst. On average, the intake process is completed within seven (7) days of receipt of the complaint.