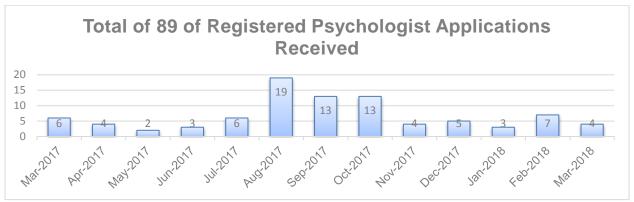

| 0     | 4,354  | 1   | 0  | 0           | 0   | 4,544  |  |
|                         |        |              |       |        |     |    |             |     |        |  |
| Total                   | 19,713 | 2,761        | 1,356 | 30,536 | 965 | 0  | 215         | 150 | 55,696 |  |
|                         |        |              |       |        |     |    |             |     |        |  |

| 20 Current         |             | 48 Suspension  |
|--------------------|-------------|----------------|
| 21 CurrentInactive | 85 Deceased | 63 Surrendered |
| 45 Delinquent      | 05 Deceased | 65 Revoked     |
| 50 Cancelled       |             |                |

Page 1 of 1 L-0213 Licensing Population Report 4/18/2018

#### Applications Received March 1, 2017 - March 31, 2018









## Examination Statistics March 2017 - March 2018 As of April 20, 2018

# 2017/2018 Monthly EPPP Examination Statistics

| Month          | # of<br>Candidates | #<br>Passed | %<br>Passed | Total<br>First<br>Timers | First<br>Time<br>Passed | % First<br>Time<br>Passed |
|----------------|--------------------|-------------|-------------|--------------------------|-------------------------|---------------------------|
| March 2017     | 147                | 75          | 51.02       | 89                       | 62                      | 69.66                     |
| April 2017     | 125                | 76          | 60.80       | 84                       | 66                      | 78.57                     |
| May 2017       | 177                | 101         | 57.06       | 120