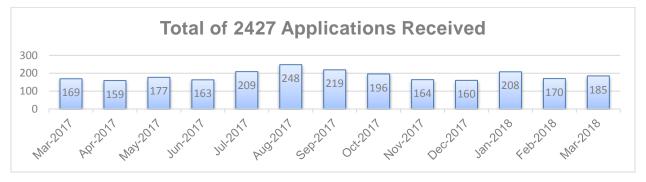

| 0     | 4,354  | 1   | 0  | 0           | 0   | 4,544  |  |
|                         |        |              |       |        |     |    |             |     |        |  |
| Total                   | 19,713 | 2,761        | 1,356 | 30,536 | 965 | 0  | 215         | 150 | 55,696 |  |
|                         |        |              |       |        |     |    |             |     |        |  |

| 20 Current         |             | 48 Suspension  |
|--------------------|-------------|----------------|
| 21 CurrentInactive | 85 Deceased | 63 Surrendered |
| 45 Delinquent      | 05 Deceased | 65 Revoked     |
| 50 Cancelled       |             |                |

Page 1 of 1 L-0213 Licensing Population Report 4/18/2018

#### Applications Received March 1, 2017 - March 31, 2018









## Examination Statistics March 2017 - March 2018 As of April 20, 2018

# 2017/2018 Monthly EPPP Examination Statistics

| Month          | # of<br>Candidates | #<br>Passed | %<br>Passed | Total<br>First<br>Timers | First<br>Time<br>Passed | % First<br>Time<br>Passed |
|----------------|--------------------|-------------|-------------|--------------------------|-------------------------|---------------------------|
| March 2017     | 147                | 75          | 51.02       | 89                       | 62                      | 69.66                     |
| April 2017     | 125                | 76          | 60.80       | 84                       | 66                      | 78.57                     |
| May 2017       | 177                | 101         | 57.06       | 120