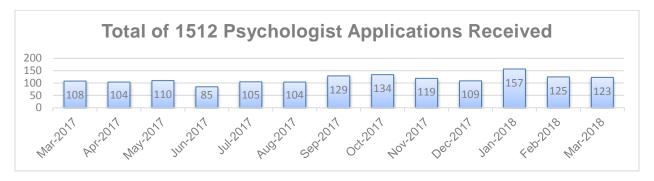

| 0     | 4,354  | 1   | 0  | 0           | 0   | 4,544  |  |
|                         |        |              |       |        |     |    |             |     |        |  |
| Total                   | 19,713 | 2,761        | 1,356 | 30,536 | 965 | 0  | 215         | 150 | 55,696 |  |
|                         |        |              |       |        |     |    |             |     |        |  |

| 20 Current         |             | 48 Suspension  |
|--------------------|-------------|----------------|
| 21 CurrentInactive | 85 Deceased | 63 Surrendered |
| 45 Delinquent      | 05 Deceased | 65 Revoked     |
| 50 Cancelled       |             |                |

Page 1 of 1 L-0213 Licensing Population Report 4/18/2018

#### Applications Received March 1, 2017 - March 31, 2018









## Examination Statistics March 2017 - March 2018 As of April 20, 2018

# 2017/2018 Monthly EPPP Examination Statistics

| Month          | # of<br>Candidates | #<br>Passed | %<br>Passed | Total<br>First<br>Timers | First<br>Time<br>Passed | % First<br>Time<br>Passed |
|----------------|--------------------|-------------|-------------|--------------------------|-------------------------|---------------------------|
| March 2017     | 147                | 75          | 51.02       | 89                       | 62                      | 69.66                     |
| April 2017     | 125                | 76          | 60.80       | 84                       | 66                      | 78.57                     |
| May 2017       | 177                | 101         | 57.06       | 120