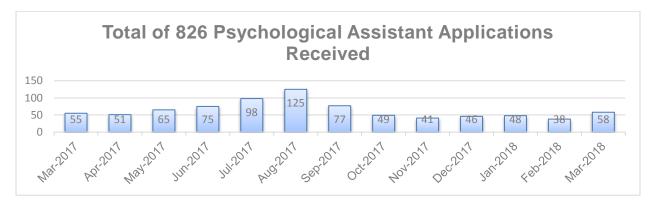

0            | 0     | 4,354  | 1   | 0  | 0           | 0   | 4,544  |  |
|                         |        |              |       |        |     |    |             |     |        |  |
| Total                   | 19,713 | 2,761        | 1,356 | 30,536 | 965 | 0  | 215         | 150 | 55,696 |  |
|                         |        |              |       |        |     |    |             |     |        |  |

| 20 Current         |             | 48 Suspension  |
|--------------------|-------------|----------------|
| 21 CurrentInactive | 85 Deceased | 63 Surrendered |
| 45 Delinquent      | 05 Deceased | 65 Revoked     |
| 50 Cancelled       |             |                |

Page 1 of 1 L-0213 Licensing Population Report 4/18/2018

#### Applications Received March 1, 2017 - March 31, 2018









## Examination Statistics March 2017 - March 2018 As of April 20, 2018

# 2017/2018 Monthly EPPP Examination Statistics

| Month          | # of<br>Candidates | #<br>Passed | %<br>Passed | Total<br>First<br>Timers | First<br>Time<br>Passed | % First<br>Time<br>Passed |
|----------------|--------------------|-------------|-------------|--------------------------|-------------------------|---------------------------|
| March 2017     | 147                | 75          | 51.02       | 89                       | 62                      | 69.66                     |
| April 2017     | 125                | 76          | 60.80       | 84                       | 66                      | 78.57                     |
| May 2017       | 177                | 101         | 57.06       | 120