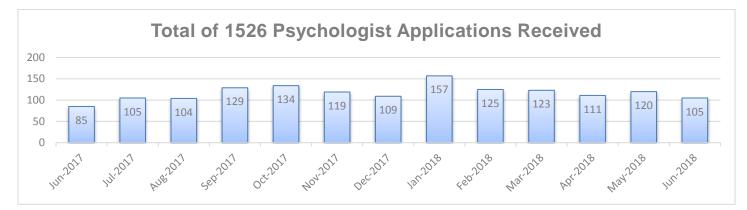

## Attachments:

- A. Licensing Population Report as of July 18, 2018
- B. Applications Received June 1, 2017 June 30, 2018
- C. Examination Statistics June 1, 2017 June 30, 2018