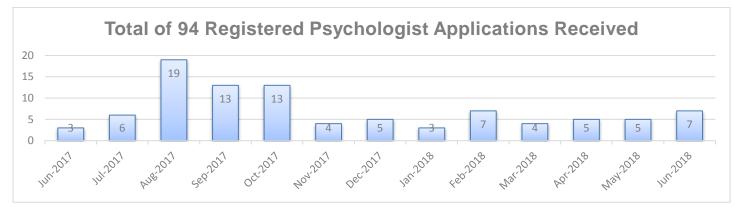

## Attachments:

- A. Licensing Population Report as of July 18, 2018
- B. Applications Received June 1, 2017 June 30, 2018
- C. Examination Statistics June 1, 2017 June 30, 2018