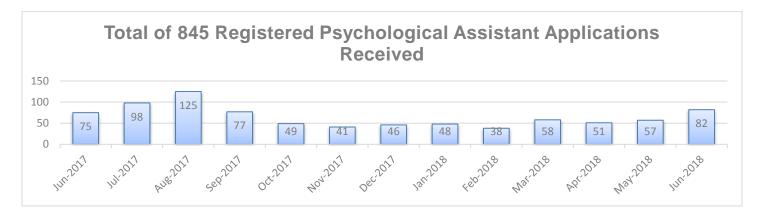

## Attachments:

- A. Licensing Population Report as of July 18, 2018
- B. Applications Received June 1, 2017 June 30, 2018
- C. Examination Statistics June 1, 2017 June 30, 2018