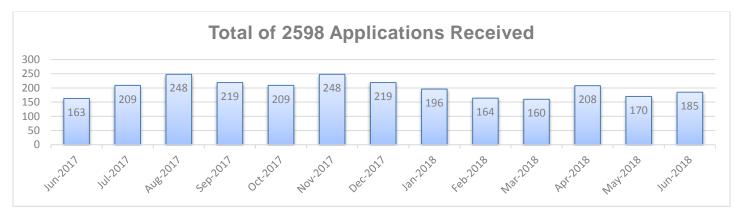

## Attachments:

- A. Licensing Population Report as of July 18, 2018
- B. Applications Received June 1, 2017 June 30, 2018
- C. Examination Statistics June 1, 2017 June 30, 2018